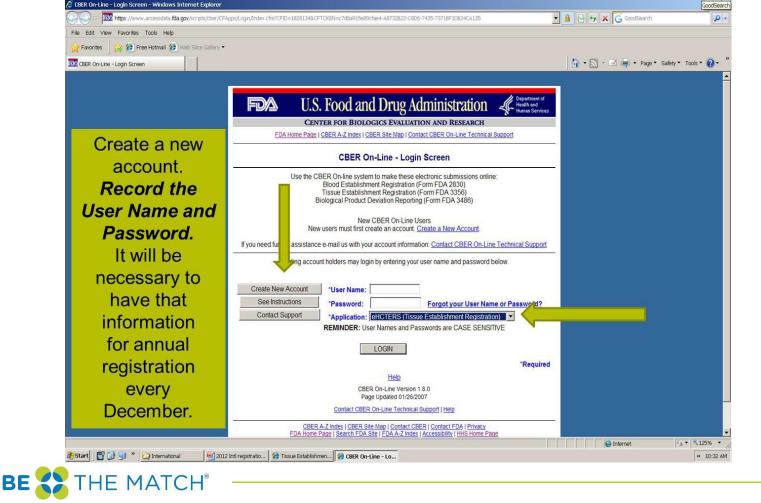

## How do I register?

- Electronic form: <u>http://www.fda.gov/</u>
  - Search: Tissue Establishment Registration
  - CBER On-Line Login Screen
    - eHCTERS

## What happens if I don't register?

- Product denied or delayed entry into the U.S.
- Potential fines
- You can no longer do business with the U.S.

- <u>Record the User Name and Password</u> in a safe place. This information will be required to access registration information for any updates and for annual renewal *every December*
- <u>Reporting Official:</u> Person identified to complete registration and communicate with FDA
- **<u>U.S. Agent:</u>** Contact person in U.S. to facilitate communication with FDA
  - Contacted if there is a U.S. Customs question regarding a product arriving at a U.S. Port of Entry
  - Facilitates communication if FDA plans to inspect facility