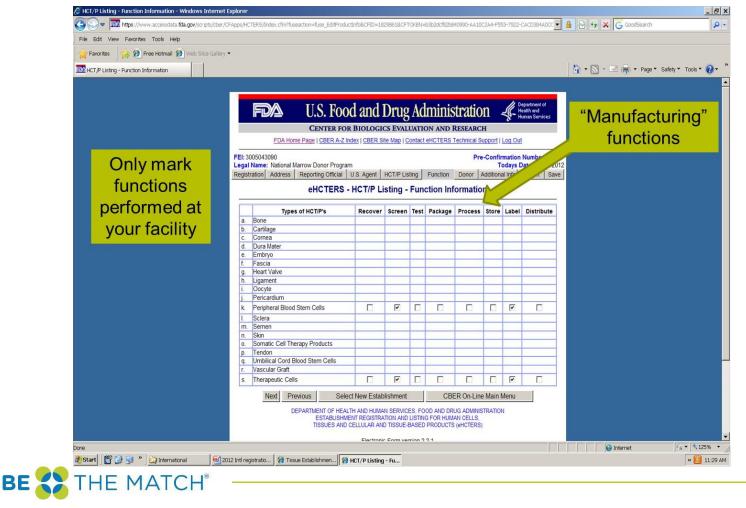

# What is "Manufacturing?"

- Any of the following steps:
  - <u>Recover</u>: collection by apheresis or the collection of a cord blood unit
  - <u>Screen:</u> deciding if an adult donor or cord blood donor is acceptable
  - Package: placing a product in a bag and/or shipping container
  - Process: perform bacterial or fungal cultures, cryopreservation, other
  - <u>Store:</u> keep a product overnight or longer
  - <u>Label:</u> completing a product label or additional materials about the product or contents
  - <u>Distribute:</u> making a product available for transplant (does not include actual transport or carrying the product)