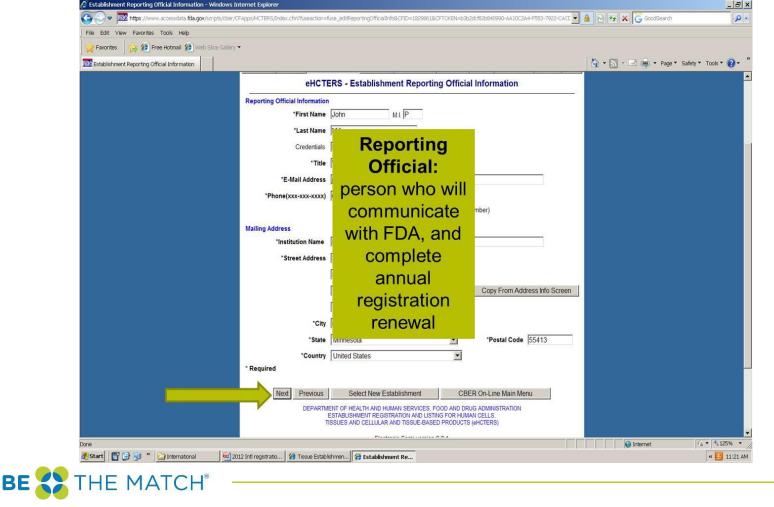

## What happens if I don't register?

- Product denied or delayed entry into the U.S.
- Potential fines
- You can no longer do business with the U.S.

- <u>Record the User Name and Password</u> in a safe place. This information will be required to access registration information for any updates and for annual renewal *every December*
- <u>Reporting Official:</u> Person identified to complete registration and communicate with FDA
- **<u>U.S. Agent:</u>** Contact person in U.S. to facilitate communication with FDA
  - Contacted if there is a U.S. Customs question regarding a product arriving at a U.S. Port of Entry
  - Facilitates communication if FDA plans to inspect facility

# **Reporting Official**

- The Reporting Official does not need to be the medical director
- FDA communicates with your facility via email with your Reporting Official
- FDA sends a reminder to the Reporting Official in November to complete the annual renewal in December
- If this person changes, update your registration or the FDA communications will be lost