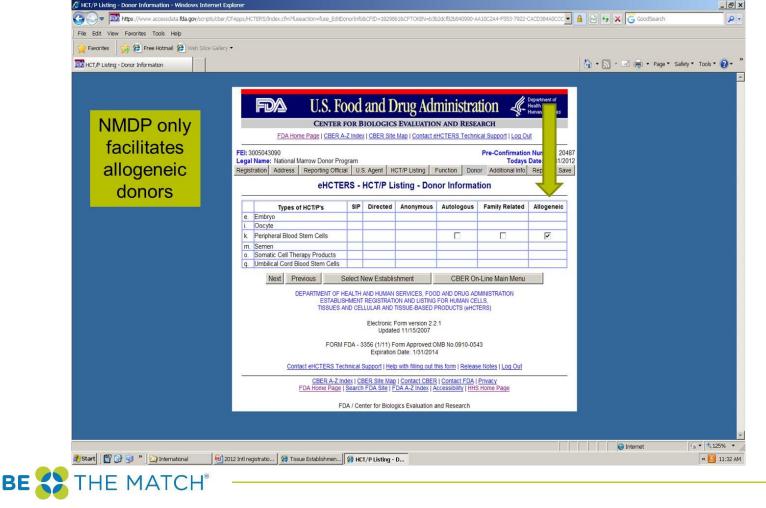

## U.S. Agent

 If you export to the U.S. for products <u>only</u> through NMDP, you may identify Dr. John Miller as your U.S. Agent:

John Miller, M.D., Ph.D.

National Marrow Donor Program

500 North 5<sup>th</sup> Street

Minneapolis, MN 55401 USA

jmiller5@nmdp.org

1-763-406-5800

 If your products are also sent via direct arrangements with a transplant center, you may **NOT** use Dr. Miller as your U.S. Agent.

| Favorites 🙀 🍘 Free Hotmail 🍘 Web Silce Gallery                                                                 |                                                       |                                              |                                               |                                                            |                  | 🔓 🔹 🔜 🔹 🖃 🚋 👻 Page 🔹 Safet      |
|----------------------------------------------------------------------------------------------------------------|-------------------------------------------------------|----------------------------------------------|-----------------------------------------------|------------------------------------------------------------|------------------|---------------------------------|
|                                                                                                                |                                                       | eHCTER                                       | S - HCT/P Lis                                 | sting Informati                                            | on               | Mark this                       |
|                                                                                                                | Types of HCT/P's                                      | HCT/P's<br>Described<br>in 21 CFR<br>1271.10 | HCT/P's<br>Regulated<br>as Medical<br>Devices | HCT/P's<br>Regulated as<br>Drugs or<br>Biological<br>Drugs | roprietary Names | Mark this<br>column for<br>NMDP |
| Mark products                                                                                                  | a. Bone                                               |                                              |                                               | •                                                          |                  |                                 |
| "manufactured"                                                                                                 | b. Cartilage                                          |                                              |                                               |                                                            |                  | products                        |
|                                                                                                                | c. Cornea                                             |                                              |                                               |                                                            |                  |                                 |
| at your facility                                                                                               | d. Dura Mater                                         |                                              |                                               |                                                            |                  |                                 |
| sent to the                                                                                                    | e. Embryo                                             |                                              |                                               | •                                                          |                  |                                 |
|                                                                                                                | f. Fascia<br>g. Heart Valve                           |                                              |                                               |                                                            |                  |                                 |
| U.S. through                                                                                                   | h. Ligament                                           |                                              |                                               |                                                            |                  |                                 |
| NMDP                                                                                                           | i. Oocyte                                             |                                              |                                               |                                                            |                  |                                 |
| INIVIDE                                                                                                        | j. Pericardium                                        |                                              |                                               |                                                            |                  | Only list                       |
|                                                                                                                | k. Peripheral Blood Stem<br>Cells                     |                                              |                                               | X •                                                        |                  |                                 |
| · · · · · · · · · · · · · · · · · · ·                                                                          | I. Sclera                                             |                                              |                                               |                                                            |                  | products se                     |
|                                                                                                                | m. Semen                                              |                                              |                                               |                                                            |                  | to the U.S                      |
|                                                                                                                | n. Skin                                               |                                              |                                               | <b>•</b>                                                   |                  |                                 |
|                                                                                                                | <ol> <li>Somatic Cell Therapy<br/>Products</li> </ol> |                                              |                                               |                                                            |                  |                                 |
| ×                                                                                                              | p. Tendon                                             |                                              |                                               |                                                            |                  |                                 |
|                                                                                                                | q. Umbilical Cord Blood<br>Stem Cells                 |                                              |                                               |                                                            |                  |                                 |
|                                                                                                                | r. Vascular Graft                                     |                                              |                                               |                                                            |                  |                                 |
|                                                                                                                | s. Therapeutic Cells                                  |                                              | •                                             | X                                                          |                  |                                 |
|                                                                                                                | lf you                                                |                                              |                                               | lick the 'Add Other H                                      | ICT/Ps' button.  | -<br>                           |
| Done                                                                                                           |                                                       | Next F                                       | revious Ac                                    | a Other HC1/Ps                                             |                  | Niternet                        |
| the second s | )12 Intl registratio 🛛 🍘 Tissue Estab                 | olishmen 🔗 HCT                               | /P Listing Info                               |                                                            |                  |                                 |