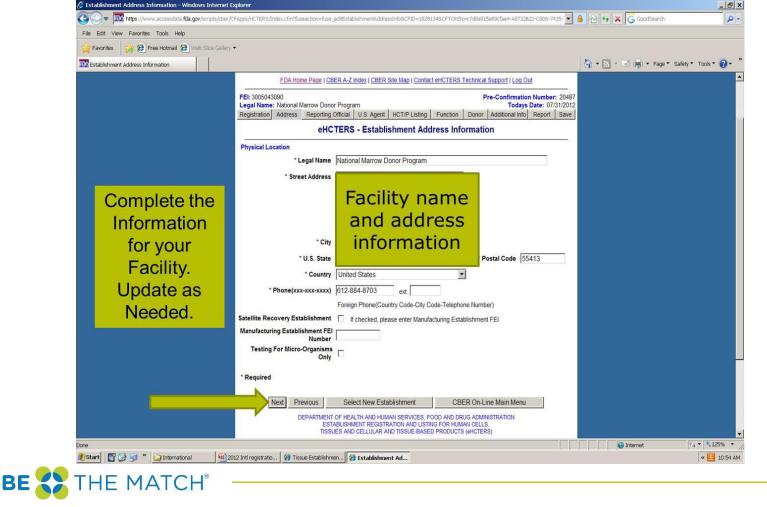

## How do I register?

- Electronic form: <u>http://www.fda.gov/</u>
  - Search: Tissue Establishment Registration
  - CBER On-Line Login Screen
    - eHCTERS

## What happens if I don't register?

- Product denied or delayed entry into the U.S.
- Potential fines
- You can no longer do business with the U.S.

- <u>Record the User Name and Password</u> in a safe place. This information will be required to access registration information for any updates and for annual renewal *every December*
- <u>Reporting Official:</u> Person identified to complete registration and communicate with FDA
- **<u>U.S. Agent:</u>** Contact person in U.S. to facilitate communication with FDA
  - Contacted if there is a U.S. Customs question regarding a product arriving at a U.S. Port of Entry
  - Facilitates communication if FDA plans to inspect facility