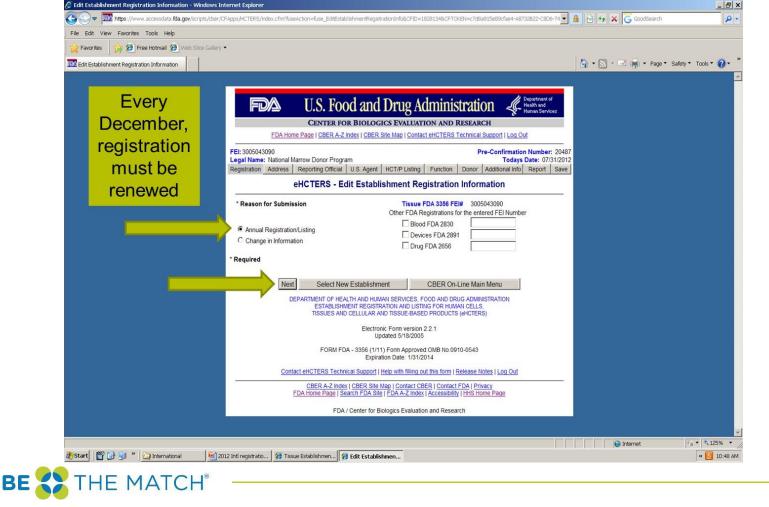

#### About FDA Establishment Registration

International centers that export cord blood, PBSC, or lymphocytes to the United States register with FDA

Bone marrow is not included in this requirement

• Registration must be renewed every December