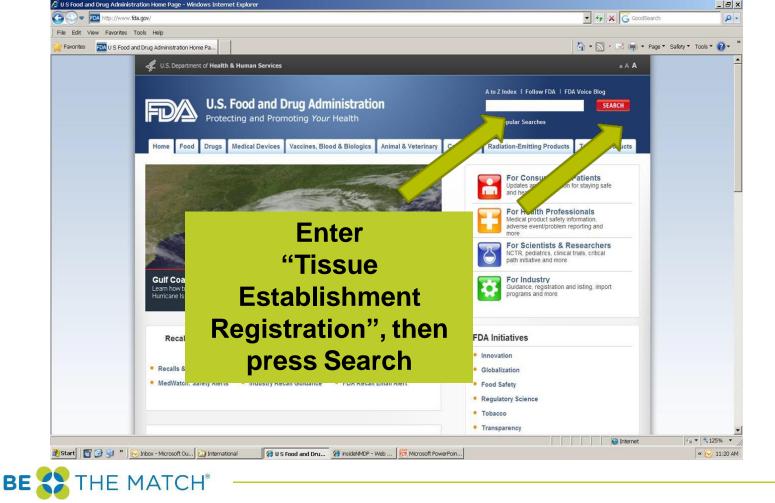

## How do I register?

- Electronic form: <u>http://www.fda.gov/</u>
  - Search: Tissue Establishment Registration
  - CBER On-Line Login Screen
    - eHCTERS