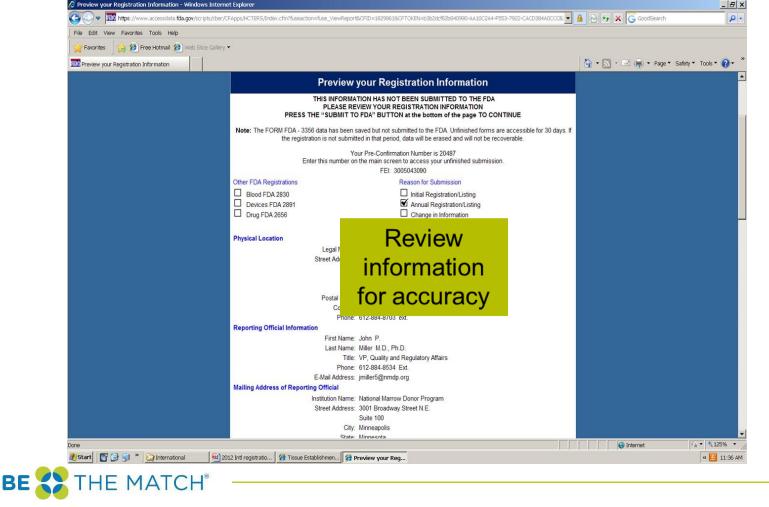

#### After Submission...

- Screen will display the information submitted with a <u>Confirmation Number</u>. Record this number or print this screen. This can be used to facilitate communication with FDA if there are questions.
- FDA will send the Reporting Official a validated form.
  - Review information
  - Keep copy of form at your facility