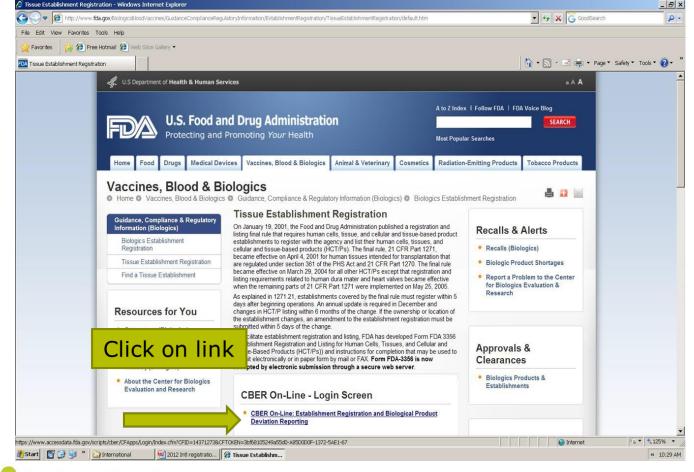

## How do I register?

- Electronic form: <u>http://www.fda.gov/</u>
  - Search: Tissue Establishment Registration
  - CBER On-Line Login Screen
    - eHCTERS