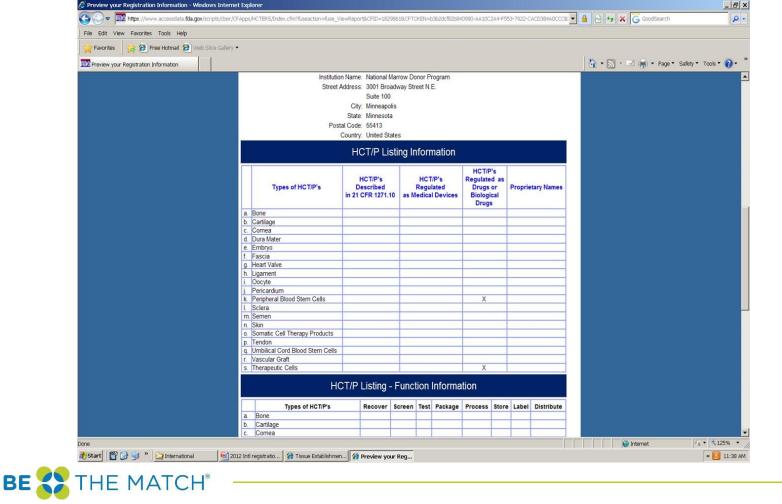

Minneapolis, MN 55401 USA

jmiller5@nmdp.org

1-763-406-5800

 If your products are also sent via direct arrangements with a transplant center, you may **NOT** use Dr. Miller as your U.S. Agent.

| Favorites 🙀 🍘 Free Hotmail 🍘 Web Silce Gallery                                                                 |                                                       |                                              |                                               |                                                            |                  | 🔓 🔹 🔜 🔹 🖃 🚋 👻 Page 🔹 Safet      |
|----------------------------------------------------------------------------------------------------------------|-------------------------------------------------------|----------------------------------------------|-----------------------------------------------|------------------------------------------------------------|------------------|---------------------------------|
|                                                                                                                |                                                       | eHCTER                                       | S - HCT/P Lis                                 | sting Informati                                            | on               | Mark this                       |
|                                                                                                                | Types of HCT/P's                                      | HCT/P's<br>Described<br>in 21 CFR<br>1271.10 | HCT/P's<br>Regulated<br>as Medical<br>Devices | HCT/P's<br>Regulated as<br>Drugs or<br>Biological<br>Drugs | roprietary Names | Mark this<br>column for<br>NMDP |
| Mark products                                                                                                  | a. Bone                                               |                                              |                                               | •                                                          |                  |                                 |
| "manufactured"                                                                                                 | b. Cartilage                                          |                                              |                                               |                                                            |                  | products                        |
|                                                                                                                | c. Cornea                                             |                                              |                                               |                                                            |                  |                                 |
| at your facility                                                                                               | d. Dura Mater                                         |                                              |                                               |                                                            |                  |                                 |
| sent to the                                                                                                    | e. Embryo                                             |                                              |                                               | •                                                          |                  |                                 |
|                                                                                                                | f. Fascia<br>g. Heart Valve                           |                                              |                                               |                                                            |                  |                                 |
| U.S. through                                                                                                   | h. Ligament                                           |                                              |                                               |                                                            |                  |                                 |
| NMDP                                                                                                           | i. Oocyte                                             |                                              |                                               |                                                            |                  |                                 |
| INIVIDE                                                                                                        | j. Pericardium                                        |                                              |                                               |                                                            |                  | Only list                       |
|                                                                                                                | k. Peripheral Blood Stem<br>Cells                     |                                              |                                               | X •                                                        |                  |                                 |
| · · · · · · · · · · · · · · · · · · ·                                                                          | I. Sclera                                             |                                              |                                               |                                                            |                  | products se                     |
|                                                                                                                | m. Semen                                              |                                              |                                               |                                                            |                  | to the U.S                      |
|                                                                                                                | n. Skin                                               |                                              |                                               | <b>•</b>                                                   |                  |                                 |
|                                                                                                                | <ol> <li>Somatic Cell Therapy<br/>Products</li> </ol> |                                              |                                               |                                                            |                  |                                 |
| ×                                                                                                              | p. Tendon                                             |                                              |                                               |                                                            |                  |                                 |
|                                                                                                                | q. Umbilical Cord Blood<br>Stem Cells                 |                                              |                                               |                                                            |                  |                                 |
|                                                                                                                | r. Vascular Graft                                     |                                              |                                               |                                                            |                  |                                 |
|                                                                                                                | s. Therapeutic Cells                                  |                                              | •                                             | X                                                          |                  |                                 |
|                                                                                                                | lf you                                                |                                              |                                               | lick the 'Add Other H                                      | ICT/Ps' button.  | -<br>                           |
| Done                                                                                                           |                                                       | Next F                                       | revious Ac                                    | a Other HC1/Ps                                             |                  | Niternet                        |
| the second s | )12 Intl registratio 🛛 🍘 Tissue Estab                 | olishmen 🔗 HCT                               | /P Listing Info                               |                                                            |                  |                                 |

# What is "Manufacturing?"

- Any of the following steps:
  - <u>Recover</u>: collection by apheresis or the collection of a cord blood unit
  - <u>Screen:</u> deciding if an adult donor or cord blood donor is acceptable
  - Package: placing a product in a bag and/or shipping container
  - Process: perform bacterial or fungal cultures, cryopreservation, other
  - <u>Store:</u> keep a product overnight or longer
  - <u>Label:</u> completing a product label or additional materials about the product or contents
  - <u>Distribute:</u> making a product available for transplant (does not include actual transport or carrying the product)